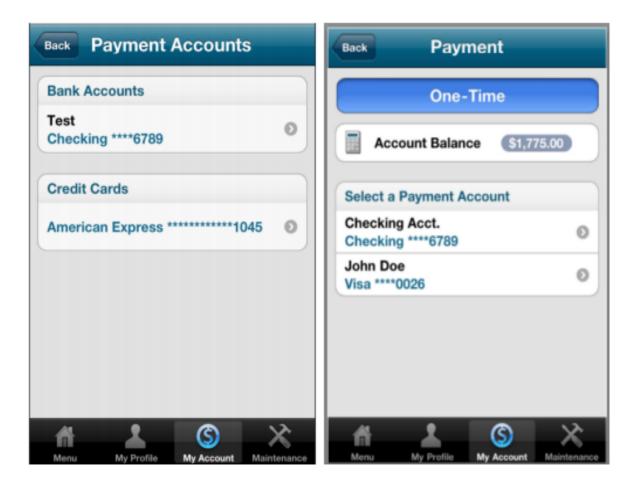

|
| Address                                |                                        |
|                                        |                                        |
|                                        |                                        |
| Lease Terms                            |                                        |
| from 05/28/2012                        |                                        |
| to 05/27/2013                          |                                        |
| rent due 1st of the month              |                                        |
| Vehicle Information                    |                                        |
| Menu My Profile My Account Maintenance |                                        |

### **MY ACCOUNT**





### MAINTENANCE