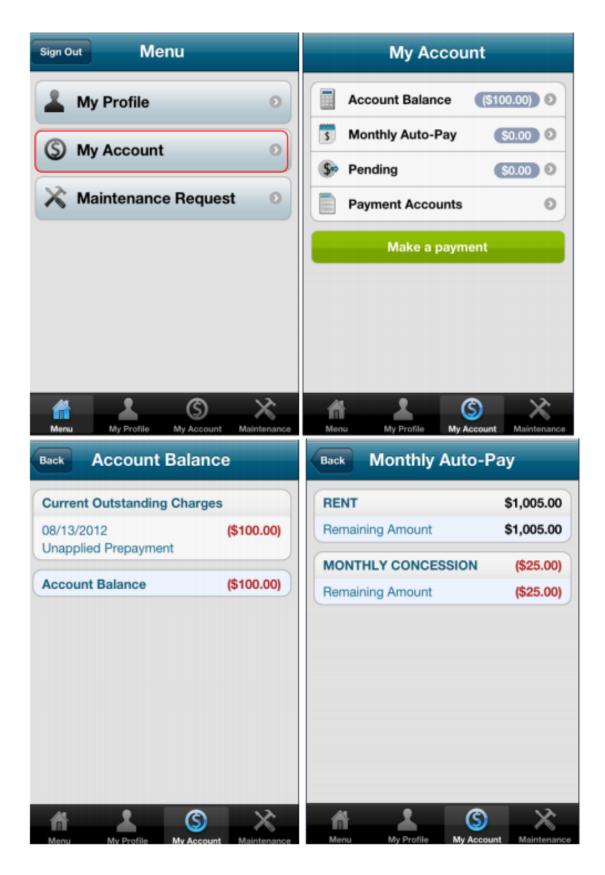

|
| Address                                |                                        |
|                                        |                                        |
|                                        |                                        |
| Lease Terms                            |                                        |
| from 05/28/2012                        |                                        |
| to 05/27/2013                          |                                        |
| rent due 1st of the month              |                                        |
| Vehicle Information                    |                                        |
| Menu My Profile My Account Maintenance |                                        |

### **MY ACCOUNT**





### MAINTENANCE