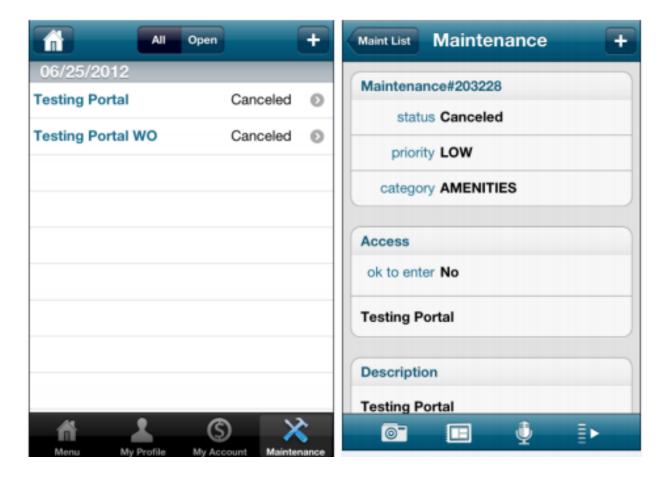

|
| Address                                |                                        |
|                                        |                                        |
|                                        |                                        |
| Lease Terms                            |                                        |
| from 05/28/2012                        |                                        |
| to 05/27/2013                          |                                        |
| rent due 1st of the month              |                                        |
| Vehicle Information                    |                                        |
| Menu My Profile My Account Maintenance |                                        |

### **MY ACCOUNT**





### MAINTENANCE