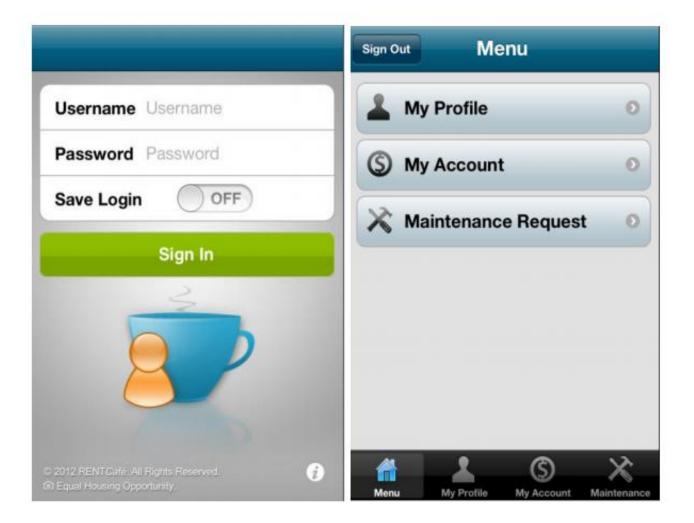

# **Resident App Features**

If your property manager uses RENTCafé Resident Portal, you can use the Resident App by RENTCafé on your iPhone or iTouch to:

- > View your account activity, balance and monthly charges
- Submit maintenance requests complete with a description, photos and voice memo
- > Track progress of maintenance requests
- Pay your rent through a secure and encrypted transmission

# **RENTCafé Resident**

The RENTCafé Resident iPhone app is a mobile version of RENTCafé Resident Portal that allows current residents to manage their profiles, view their ledgers, pay rent and other charges from a mobile device. Residents can also initiate maintenance requests that include pictures taken with their mobile device. Available in the iTunes App Store.