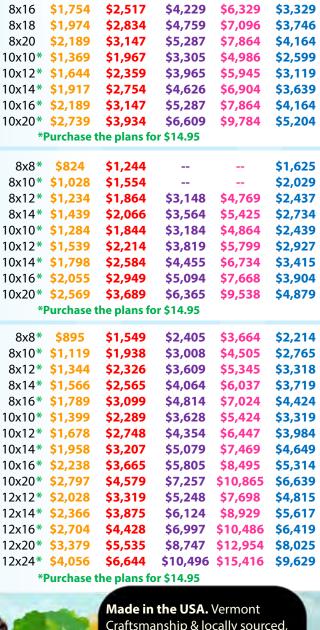

# SIC LOW COST SHEDS

**3-SEASON 4-SEASON** Sizes up to 40ft, Call for Pricing 866-297-3760 PCK PCK ONLY PCK NEW YORKER \$1,325 8x8\* \$876 \_\_\_ Option A 8x10\* \$1,095 \$1.656 \_\_\_ Doors on Bearing Wall 8x12\* \$1,315 \$1,987 \$4,894 \$3,269 8x14\* \$1,534 \$2,204 \$3,699 \$5,564 8x16 \$1,754 \$2,517 \$4,229 \$2,834 \$4,759 8x18 \$1,974 8x20 \$2,189 \$3,147 \$5,287 10x10\* \$1,369 \$1,967 \$3,305 10x12\* \$1,644 \$2,359 \$3,965 10x14\* \$1,917 \$2,754 \$4,626 \$3,147 10x16\* \$2,189 \$5,287 10x20\* \$2,739 \$3,934 \$6,609 Option B: New Yorker: 10.5 ft Height Door on Gable End \*Purchase the plans for \$14.95 Vermonter: 8.5 ft Height **VERMONTER** 8x8\* \$824 \$1,244 8x10\* \$1,028 \$1,554 8x12\* \$1,234 \$1,864 \$3,148 \$2,066 8x14\* \$1,439 \$3,564 10x10\* \$1,284 \$1,844 \$3,184 10x12\* \$1,539 \$2,214 \$3,819 \$2,584 10x14\* \$1,798 \$4,455 10x16\* \$2,055 \$2,949 \$5,094 10x20\* \$2,569 Add a Decorative \$3,689 \$6,365 Cupola +\$682.50 \*Purchase the plans for \$14.95 SALTBOX 8x8\* \$1,549 \$2,405 \$895 \$1,938 8x10\* \$1,119 \$3,008 \$2,326 8x12\* \$1,344 \$3,609 +1 \$2,565 8x14\* \$1,566 \$4,064 8x16\* \$1,789 \$3,099 \$4,814 \$2,289 10x10\* \$1,399 \$3,628 10x12\* \$1,678 \$2,748 \$4,354 10x14\* \$1,958 \$3,207 \$5,079 GABLE 10x16\* \$2,238 \$3,665 \$5,805 10x20\* \$2,797 \$4,579 \$7,257 12x12\* \$2,028 \$3,319 \$5,248 SHED ROOF \$3,875 \$6,124 12x14\* \$2,366 \$4,428 \$6,997 12x16\* \$2,704